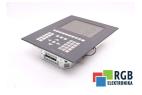

## Repair PROVIT 2500 5D2500.01 B&R AUTOMATION

We will repair every B&R AUTOMATION device. If you cannot find the device that interests you, please contact us. We collect the devices **free of charge** via a courier or in person, thanks to which we are able to carry out the repair within several hours. We will diagnose your equipment **for free**, and if you do not decide on our service, you will not incur any costs. We offer **24 months warranty** for all completed repairs. We are available 24/7, also at weekends and on holidays. **Call us 24/7:** <u>+48 71 750 09 77</u> and receive immediate help.

## SPECIFICATIONS

| MANUFACTURER | B&R AUTOMATION        |
|--------------|-----------------------|
| MODEL        | PROVIT 2500 5D2500.01 |
| CATEGORY     | Operator panels       |
| WEIGHT       | 4.0 kg                |